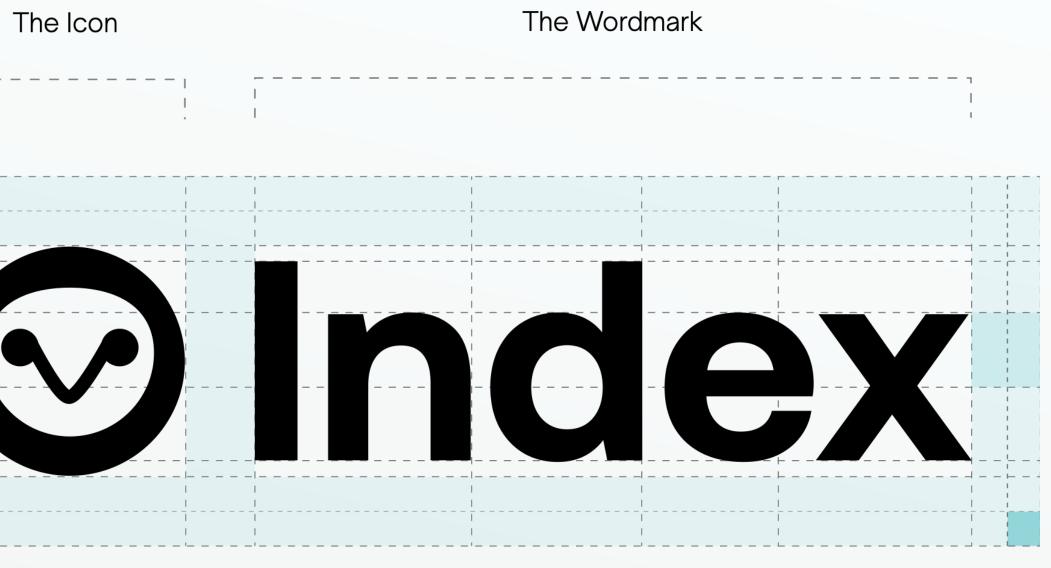

### Our Logo

The Index icon is the face of an owl.

### Our Logo

The horizontal logo is the primary logo and should be used in most cases.

Please ensure an adequate buffer zone is given when placing the logo and avoid using at small sizes as it can become illegible.