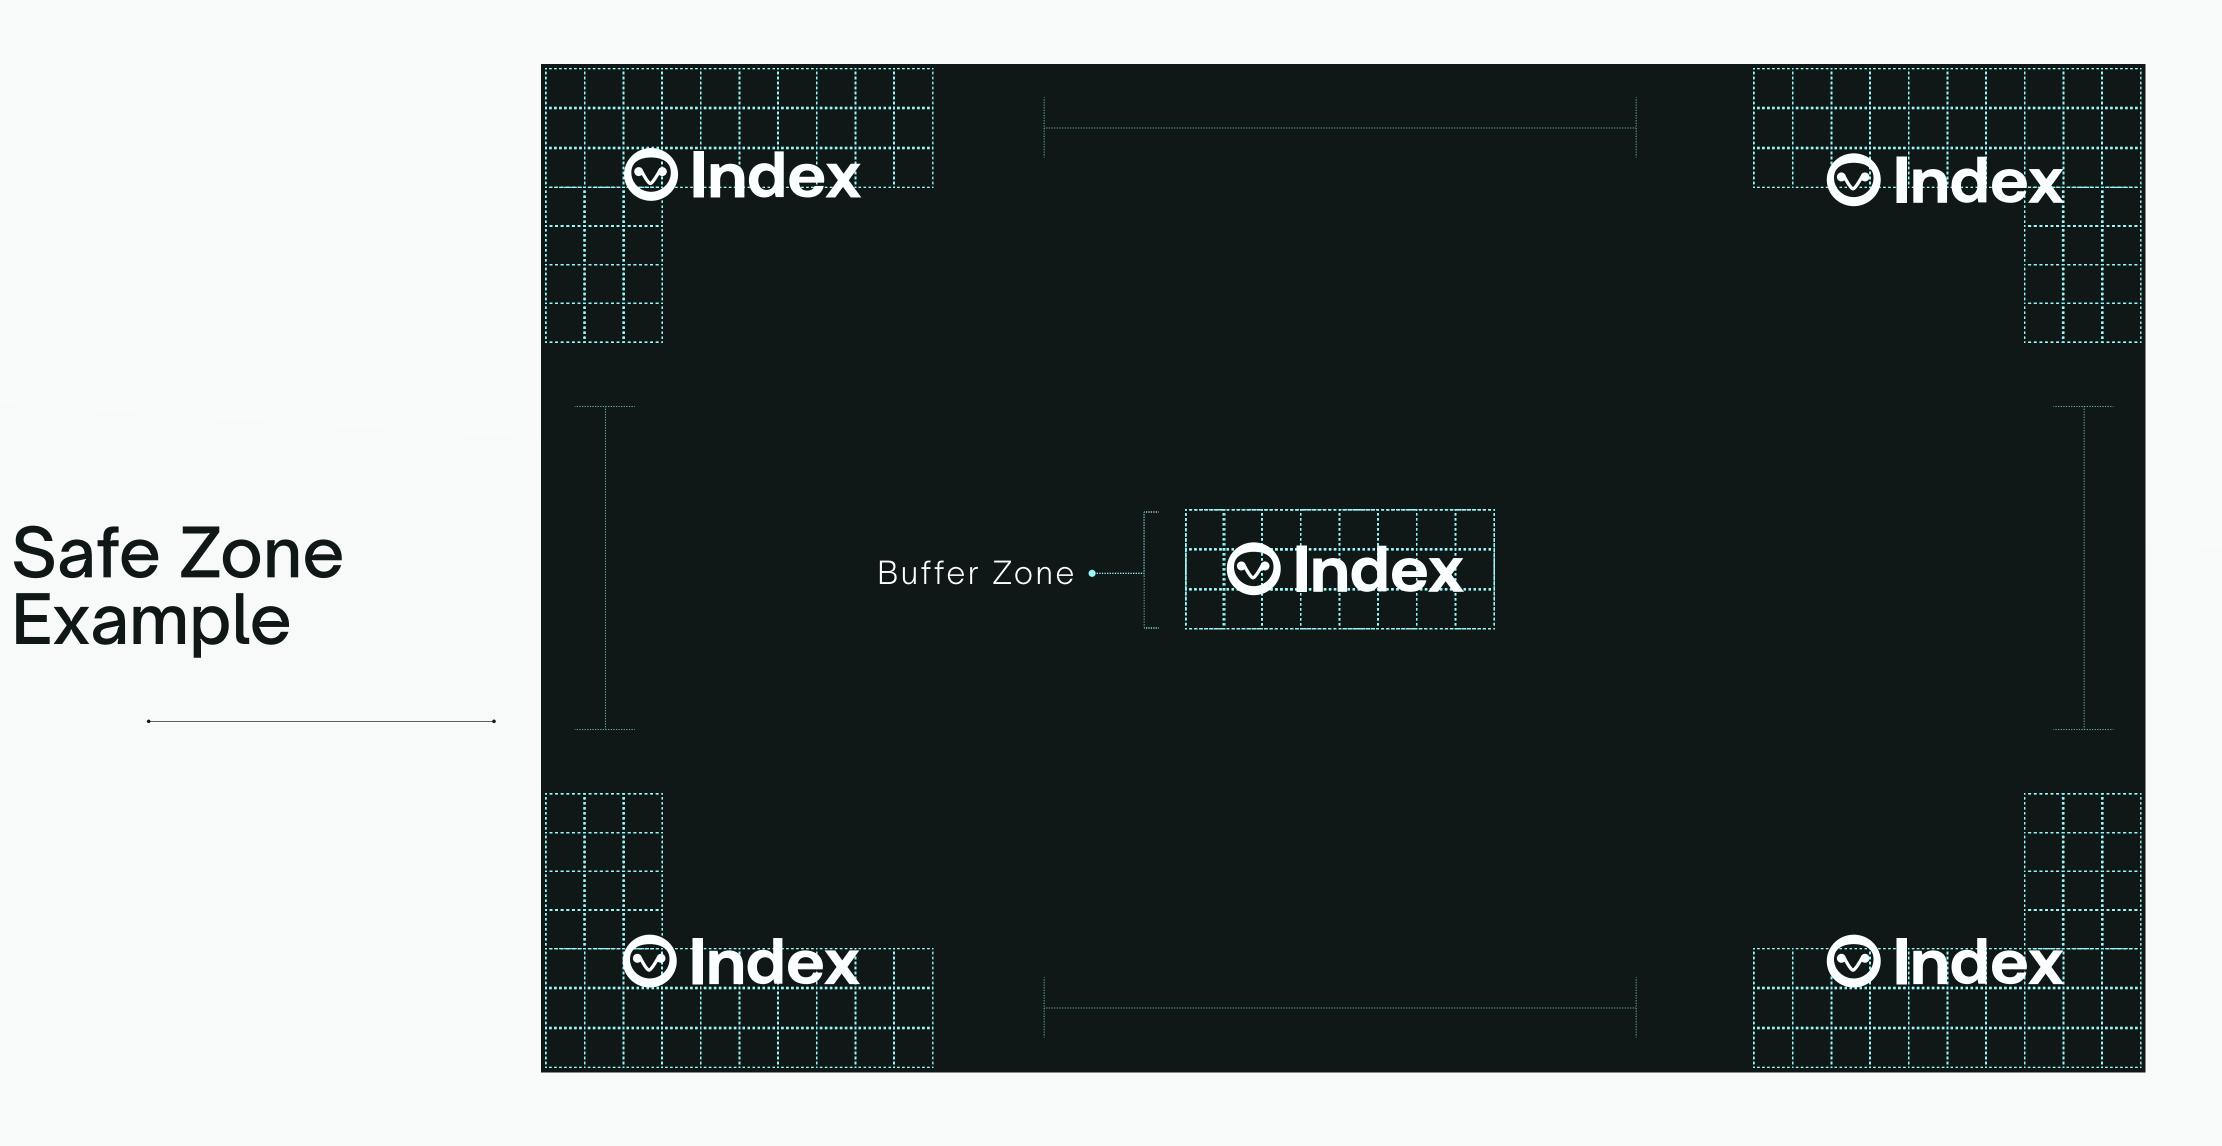

### Our Logo

The horizontal logo is the primary logo and should be used in most cases.

Please ensure an adequate buffer zone is given when placing the logo and avoid using at small sizes as it can become illegible.