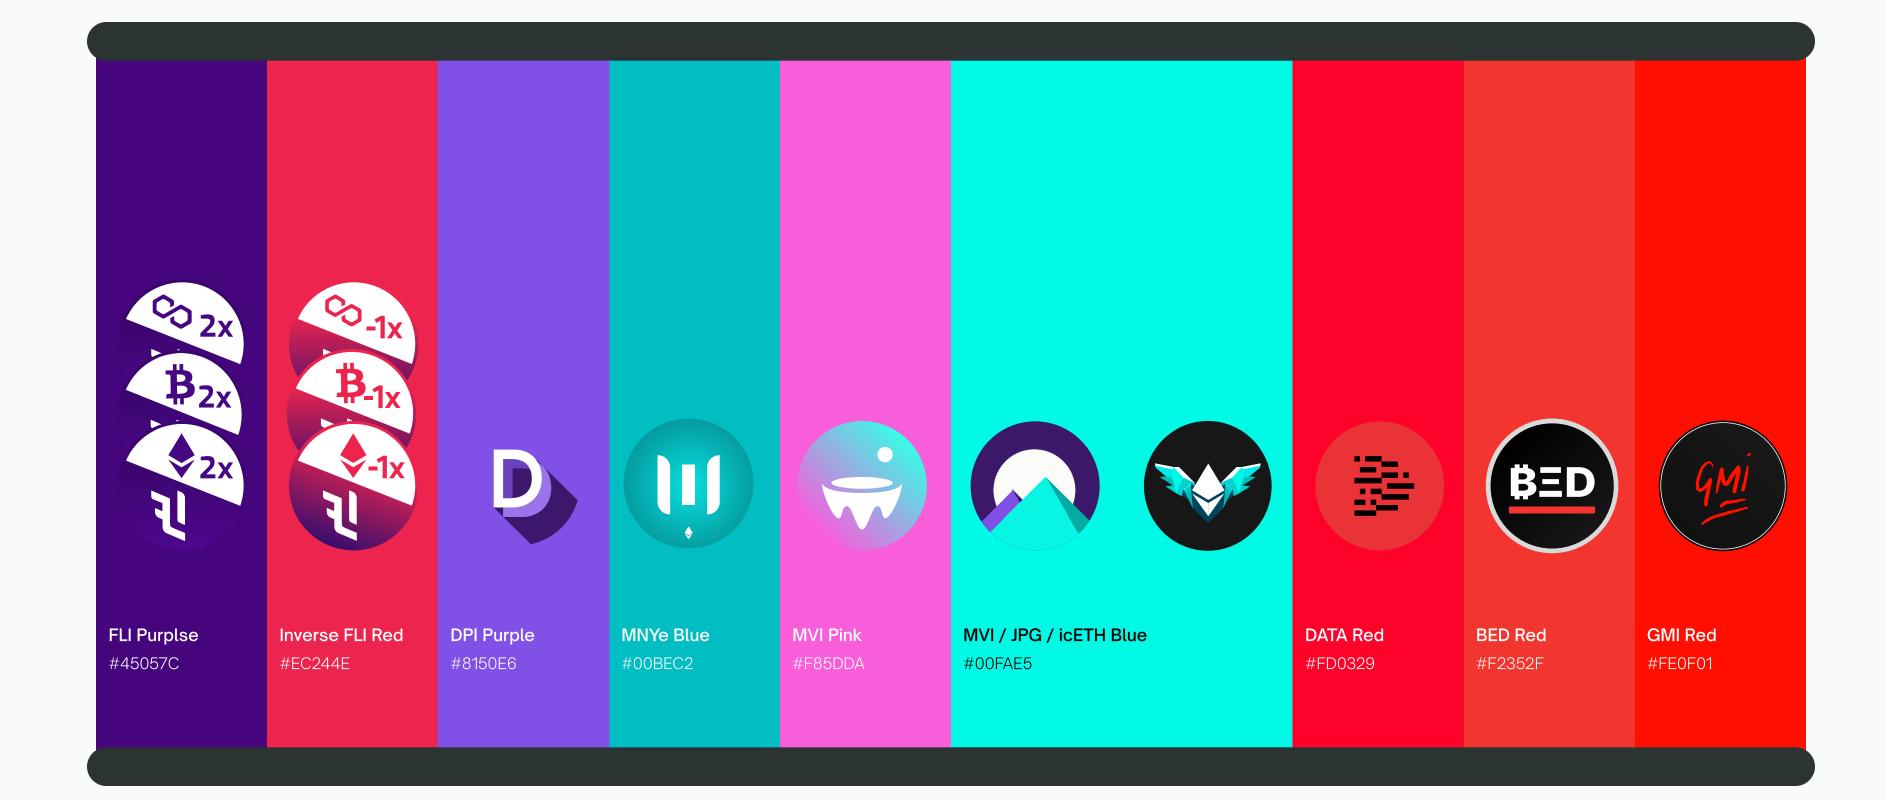

### Token Colors

Index offers a variety of products with their own unique visual fingerprint.

In the case of graphics specific to one Index product, the respective token color may be used as the highlight color in place of the Index Blue.